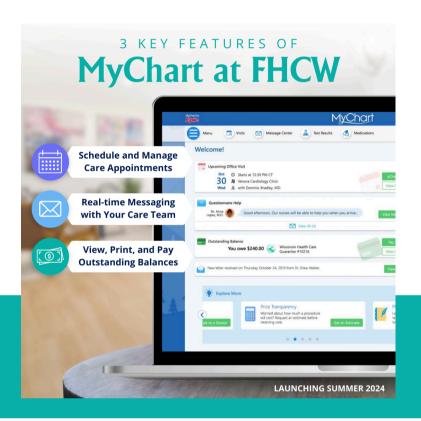

## Introducing MyChart

The new online patient portal at Family Health Center of Worcester

As part of our transition to Epic Medical Records, we are introducing a new online patient portal which will be accessible by our patients via a mobile app and a website.

**MyChart will provide better** access to your medical records and allow you to:

- Better connect and communicate with your care team
- View clinical information
- Request refills
- Schedule appointments

Pay bills

And much, much more!

Android iPhone

Have questions? Ask us for more information or call **508-860-7700** 